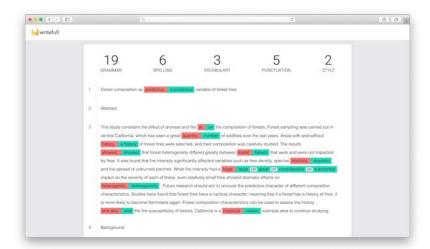

## Writefull Revise

a report on the language quality of an uploaded document, with in-line suggestions that can be accepted or rejected