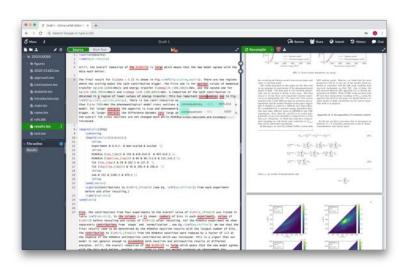

### Writefull for Overleaf

automatic language feedback within the Overleaf editor, to be applied to the LaTeX source instantly

Let your students and researchers revise their texts before they submit them - be it class assignments or journal manuscripts.