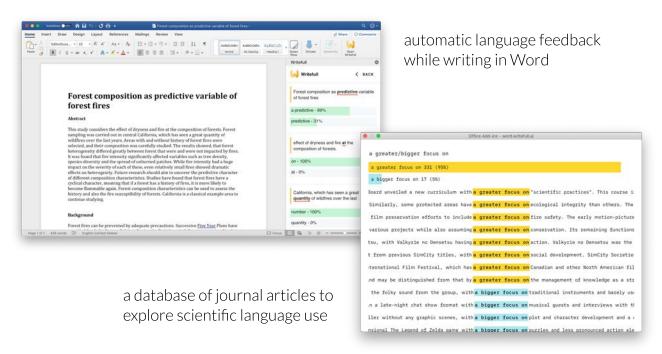

#### Writefull for Word

Writefull helps your students and researchers **write** their texts in Word and Overleaf, and **revise** their texts by pointing out language inaccuracies and missing citations.

#### WRITEFULL IMPROVES SCIENTIFIC WRITING

Writefull helps your students and research staff with their scientific writing by giving language feedback. It uses Al-based algorithms that have been trained on millions of published papers. Thanks to this, Writefull's feedback is tailored to scientific writing.